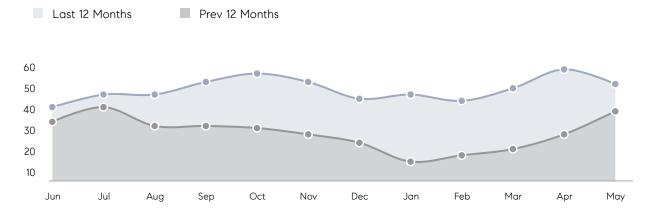

| 39        | -54%     |
|                | % OF ASKING PRICE  | 106%      | 102%      |          |
|                | AVERAGE SOLD PRICE | \$577,627 | \$481,167 | 20%      |
|                | # OF CONTRACTS     | 31        | 22        | 41%      |
|                | NEW LISTINGS       | 20        | 32        | -37%     |
| Condo/Co-op/TH | AVERAGE DOM        | -         | -         | -        |
|                | % OF ASKING PRICE  | -         | -         |          |
|                | AVERAGE SOLD PRICE | -         | -         | -        |
|                | # OF CONTRACTS     | 0         | 3         | 0%       |
|                | NEW LISTINGS       | 0         | 4         | 0%       |

Compass New Jersey Monthly Market Insights

# Bergenfield

MAY 2022

### Monthly Inventory



#### Last 12 Months Prev 12 Months 211 200 175 150 83 100 44 50 24 26 8 6 0 <\$500K \$500K-700K \$700K-1M \$1M-1.5M \$1.5M-2M \$2M-2.5M \$2.5M-3M \$3M-5M \$5M+

### Contracts By Price Range

### Listings By Price Range



COMPASS

 $\sim$   $\sim$   $\sim$   $\sim$   $\sim$ / / / / / / / //// | | | | | / ------

Compass makes no representations or warranties, express or implied, with respect to future market conditions or prices of residential product at the time the subject property or any competitive property is complete and ready for occupancy or with respect to any report, study, finding, recommendation or other information provided by Compass herein. Moreover, no warranty, express or implied, is made or should be assumed regarding the accuracy, adequacy, completeness, legality, reli