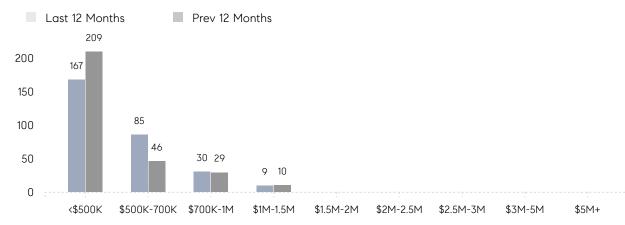

31        | 22        | 41%      |
|                | NEW LISTINGS       | 20        | 32        | -37%     |
| Condo/Co-op/TH | AVERAGE DOM        | -         | -         | -        |
|                | % OF ASKING PRICE  | -         | -         |          |
|                | AVERAGE SOLD PRICE | -         | -         | -        |
|                | # OF CONTRACTS     | 0         | 3         | 0%       |
|                | NEW LISTINGS       | 0         | 4         | 0%       |

Compass New Jersey Monthly Market Insights

# Bergenfield

MAY 2022

### Monthly Inventory



#### Last 12 Months Prev 12 Months 211 200 175 150 83 100 44 50 24 26 8 6 0 <\$500K \$500K-700K \$700K-1M \$1M-1.5M \$1.5M-2M \$2M-2.5M \$2.5M-3M \$3M-5M \$5M+

### Contracts By Price Range

### Listings By Price Range



COMPASS

 $\sim$   $\sim$   $\sim$   $\sim$   $\sim$ / / / / / / / //// | | | | | / ------

Compass makes no representations or warranties, express or implied, with respect to future market conditions or prices of residential product at the time the subject property or any competitive property is complete and ready for occupancy or with respect to any report, study, finding, recommendation or other information provided by Compass herein. Moreover, no warranty, express or implied, is made or should be assumed regarding the accuracy, adequacy, completeness, legality, reliability, merchantability or fitness for a particular purpose of any information, in part or whole, contained herein. All material is presented with the understanding that Compass shall not be deemed to provide legal, accou